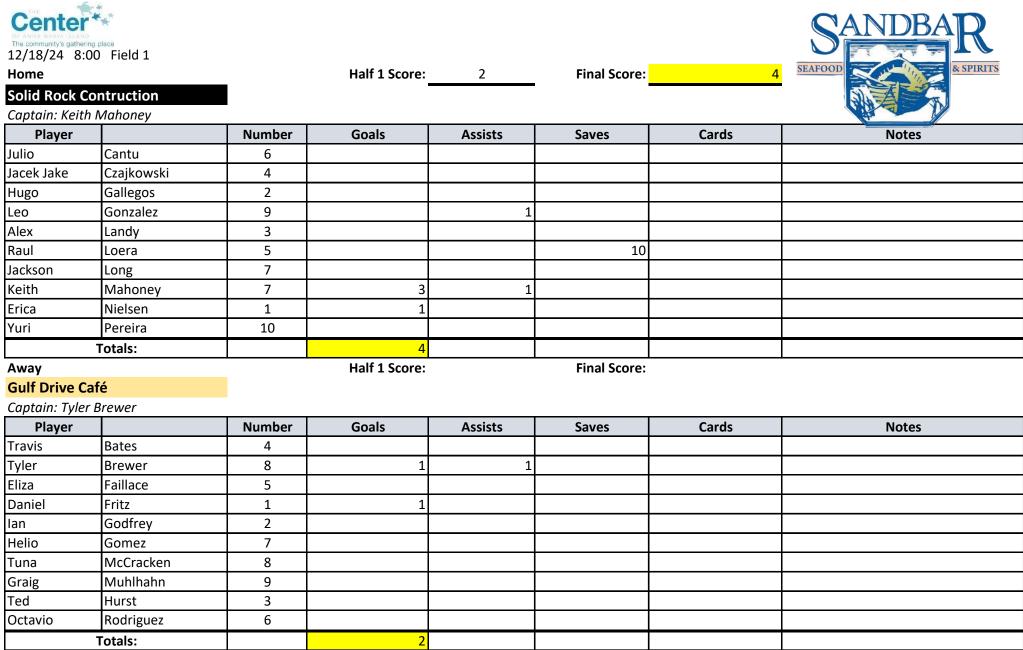

### 2024 Sandbar Adult Soccer League at The Center - Fall Season - Playoffs Box Scores

**Solid Rock Construction** 

## 2024 Sandbar Adult Soccer League at The Center - Fall Season - Playoffs Box Scores

Half 1 Score: 1

Final Score:

4

Away

Half 1 Score:

**Final Score:** 