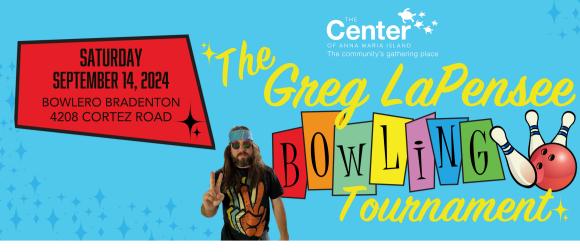

SATURDAY SEPTEMBER 14, 2024

BOWLERO BRADENTON 4208 CORTEZ ROAD

Team Costume Contest Lane Cost starts at \$350. Sponsorship & Ticket info: CenterAMI.org/events

Have a Team? Sponsor a lane!

CHECK IN: 5:30PM | BOWLING: 6-8PM | AWARDS/RAFFLES: 8PM