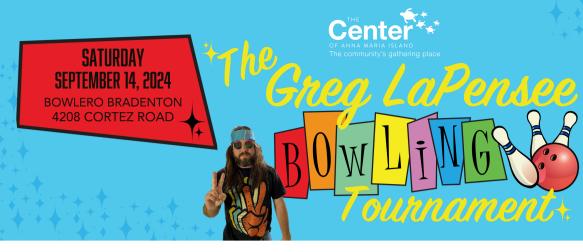

SATURDAY SEPTEMBER 14, 2024

BOWLERO BRADENTON 4208 CORTEZ ROAD

Team Costume Contest Lane Cost starts at \$350. Sponsorship & Ticket info: CenterAMI.org/events

Have a Team? Sponsor a lane!

CHECK IN: 5:30PM | BOWLING: 6-8PM | AWARDS/RAFFLES: 8PM