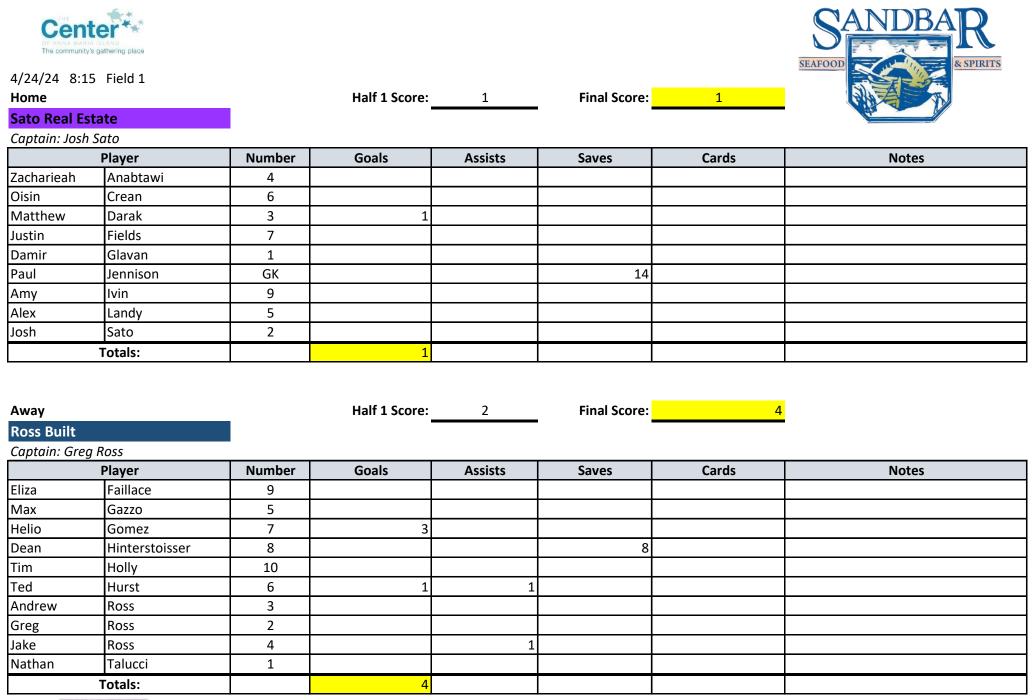

Winner:

Salty Printing

Winner:

**Progressive Cabintery** 

| Center<br>of ANNA MARIA ISLAND<br>The community's gathering place |                  |        |               |         |              |       | SANDBAR |
|-------------------------------------------------------------------|------------------|--------|---------------|---------|--------------|-------|---------|
| 4/24/24 9:00 Field 1                                              |                  |        |               |         |              |       | SEAFOOD |
| Home                                                              |                  | _      | Half 1 Score: | 0       | Final Score: | 3     |         |
| Solid Rock                                                        | Construction     |        |               |         |              |       |         |
| Captain: Luca Vecchio                                             |                  |        |               |         |              |       |         |
| Player                                                            |                  | Number | Goals         | Assists | Saves        | Cards | Notes   |
| Enrique                                                           | Claderas         | 5      |               |         |              |       |         |
| Landon                                                            | Ellis            | 9      |               |         |              |       |         |
| Lorenzo                                                           | Llorente         | 8      |               |         |              |       |         |
| Mark                                                              | Long             | 3      |               |         | 7            |       |         |
| Zachary                                                           | Long             | 6      |               |         |              |       |         |
| James                                                             | Noblett          | 4      |               |         |              |       |         |
| Eduardo                                                           | Schlueter        | 7      |               |         |              |       |         |
| Luca                                                              | Vecchio          | 1      |               |         |              |       |         |
| Timo                                                              | Vecchio          | 2      | 2             | 1       |              |       |         |
| Jana                                                              | Whitehead        | 10     | 1             |         |              |       |         |
| Totals:                                                           |                  |        | 3             |         |              |       |         |
|                                                                   |                  |        |               |         |              |       |         |
| Away                                                              |                  |        | Half 1 Score: | 3       | Final Score: | 3     |         |
| Language Services Associates                                      |                  |        |               |         |              |       |         |
| Captain: Da                                                       | nny Hampton      |        |               |         |              |       |         |
|                                                                   | Player           | Number | Goals         | Assists | Saves        | Cards | Notes   |
| Murat                                                             | Akay             | 7      | 1             |         |              |       |         |
| Scott                                                             | Cooper           |        |               |         |              |       |         |
| Selena                                                            | Gonzalez-Salinas |        | 1             |         |              |       |         |
| Daniel                                                            | Hampton          | 8      |               |         |              |       |         |
| Ethan                                                             | Hampton          | 5      |               | 1       |              |       |         |
| Austin                                                            | Nutting          | 1      | 1             |         |              |       |         |
| Steve                                                             | Oelfke           | Goalie |               |         | 10           |       |         |
| Angel<br>JD                                                       | Rivera           | 4      |               |         |              |       |         |
| JD                                                                | Webb             | 3      |               |         |              |       |         |
|                                                                   | Totals:          |        | 3             |         |              |       |         |
|                                                                   |                  |        |               |         |              |       |         |