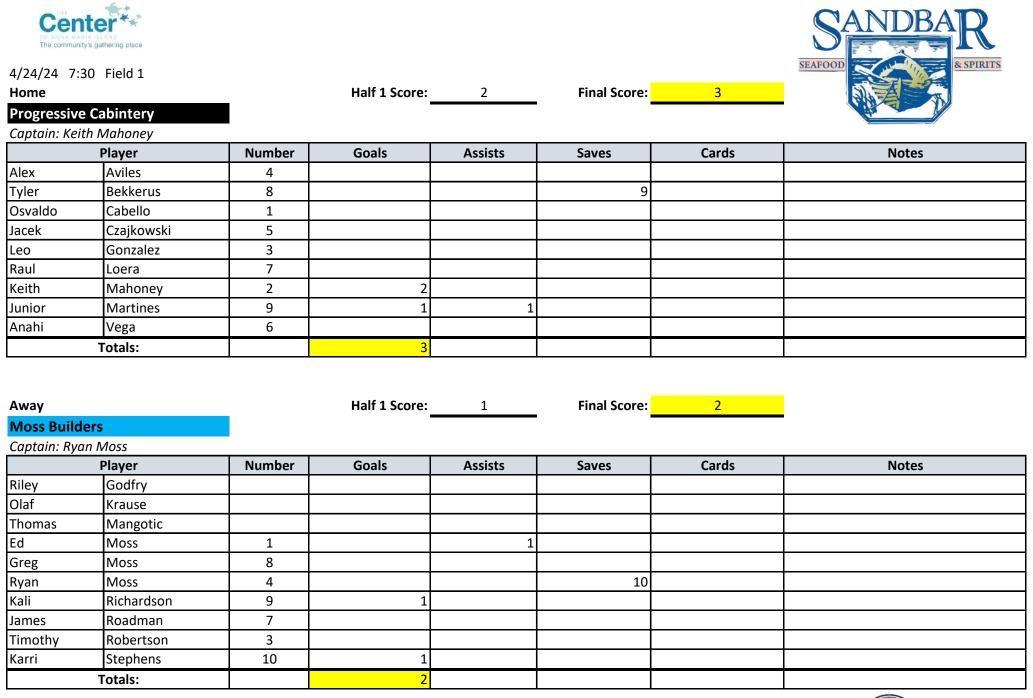

Winner:

Salty Printing

Winner:

**Progressive Cabintery** 

| Center<br>of ANNA MARIA ISLAND<br>The community's gathering place |                  |        |               |         |              |       | SANDBAR |
|-------------------------------------------------------------------|------------------|--------|---------------|---------|--------------|-------|---------|
| 4/24/24 9:00 Field 1                                              |                  |        |               |         |              |       | SEAFOOD |
| Home                                                              |                  | _      | Half 1 Score: | 0       | Final Score: | 3     |         |
| Solid Rock                                                        | Construction     |        |               |         |              |       |         |
| Captain: Luca Vecchio                                             |                  |        |               |         |              |       |         |
| Player                                                            |                  | Number | Goals         | Assists | Saves        | Cards | Notes   |
| Enrique                                                           | Claderas         | 5      |               |         |              |       |         |
| Landon                                                            | Ellis            | 9      |               |         |              |       |         |
| Lorenzo                                                           | Llorente         | 8      |               |         |              |       |         |
| Mark                                                              | Long             | 3      |               |         | 7            |       |         |
| Zachary                                                           | Long             | 6      |               |         |              |       |         |
| James                                                             | Noblett          | 4      |               |         |              |       |         |
| Eduardo                                                           | Schlueter        | 7      |               |         |              |       |         |
| Luca                                                              | Vecchio          | 1      |               |         |              |       |         |
| Timo                                                              | Vecchio          | 2      | 2             | 1       |              |       |         |
| Jana                                                              | Whitehead        | 10     | 1             |         |              |       |         |
| Totals:                                                           |                  |        | 3             |         |              |       |         |
|                                                                   |                  |        |               |         |              |       |         |
| Away                                                              |                  |        | Half 1 Score: | 3       | Final Score: | 3     |         |
| Language Services Associates                                      |                  |        |               |         |              |       |         |
| Captain: Da                                                       | nny Hampton      |        |               |         |              |       |         |
|                                                                   | Player           | Number | Goals         | Assists | Saves        | Cards | Notes   |
| Murat                                                             | Akay             | 7      | 1             |         |              |       |         |
| Scott                                                             | Cooper           |        |               |         |              |       |         |
| Selena                                                            | Gonzalez-Salinas |        | 1             |         |              |       |         |
| Daniel                                                            | Hampton          | 8      |               |         |              |       |         |
| Ethan                                                             | Hampton          | 5      |               | 1       |              |       |         |
| Austin                                                            | Nutting          | 1      | 1             |         |              |       |         |
| Steve                                                             | Oelfke           | Goalie |               |         | 10           |       |         |
| Angel<br>JD                                                       | Rivera           | 4      |               |         |              |       |         |
| JD                                                                | Webb             | 3      |               |         |              |       |         |
|                                                                   | Totals:          |        | 3             |         |              |       |         |
|                                                                   |                  |        |               |         |              |       |         |