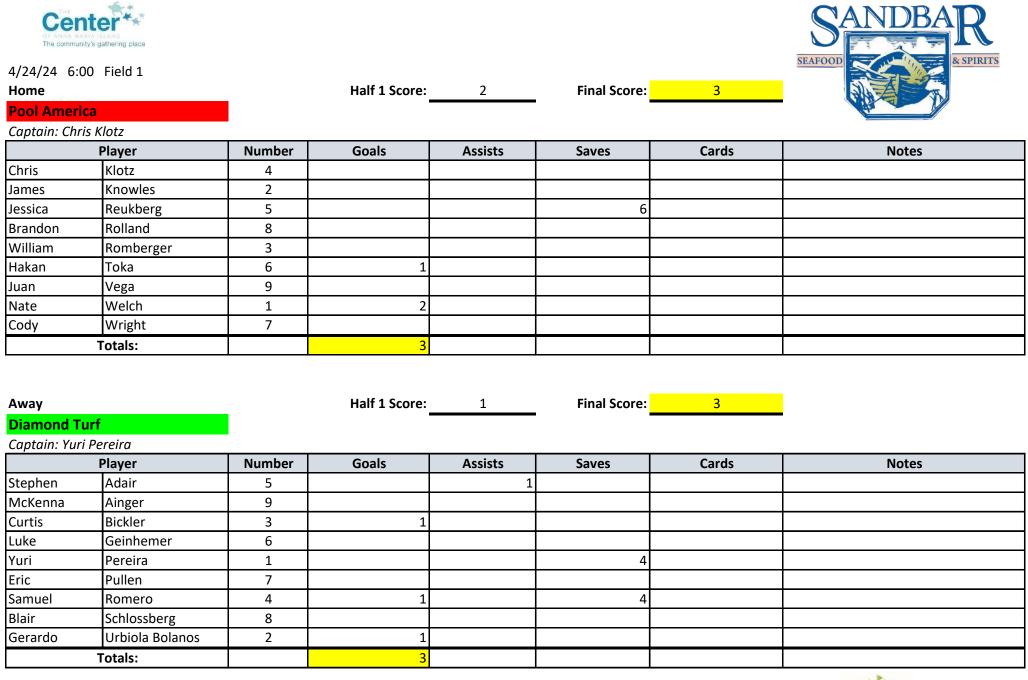

Winner:

Salty Printing

Winner:

**Progressive Cabintery** 

| Center<br>of ANNA MARIA ISLAND<br>The community's gathering place |                  |        |               |         |              |       | SANDBAR |
|-------------------------------------------------------------------|------------------|--------|---------------|---------|--------------|-------|---------|
| 4/24/24 9:00 Field 1                                              |                  |        |               |         |              |       | SEAFOOD |
| Home                                                              |                  | _      | Half 1 Score: | 0       | Final Score: | 3     |         |
| Solid Rock                                                        | Construction     |        |               |         |              |       |         |
| Captain: Luca Vecchio                                             |                  |        |               |         |              |       |         |
| Player                                                            |                  | Number | Goals         | Assists | Saves        | Cards | Notes   |
| Enrique                                                           | Claderas         | 5      |               |         |              |       |         |
| Landon                                                            | Ellis            | 9      |               |         |              |       |         |
| Lorenzo                                                           | Llorente         | 8      |               |         |              |       |         |
| Mark                                                              | Long             | 3      |               |         | 7            |       |         |
| Zachary                                                           | Long             | 6      |               |         |              |       |         |
| James                                                             | Noblett          | 4      |               |         |              |       |         |
| Eduardo                                                           | Schlueter        | 7      |               |         |              |       |         |
| Luca                                                              | Vecchio          | 1      |               |         |              |       |         |
| Timo                                                              | Vecchio          | 2      | 2             | 1       |              |       |         |
| Jana                                                              | Whitehead        | 10     | 1             |         |              |       |         |
| Totals:                                                           |                  |        | 3             |         |              |       |         |
|                                                                   |                  |        |               |         |              |       |         |
| Away                                                              |                  |        | Half 1 Score: | 3       | Final Score: | 3     |         |
| Language Services Associates                                      |                  |        |               |         |              |       |         |
| Captain: Da                                                       | nny Hampton      |        |               |         |              |       |         |
|                                                                   | Player           | Number | Goals         | Assists | Saves        | Cards | Notes   |
| Murat                                                             | Akay             | 7      | 1             |         |              |       |         |
| Scott                                                             | Cooper           |        |               |         |              |       |         |
| Selena                                                            | Gonzalez-Salinas |        | 1             |         |              |       |         |
| Daniel                                                            | Hampton          | 8      |               |         |              |       |         |
| Ethan                                                             | Hampton          | 5      |               | 1       |              |       |         |
| Austin                                                            | Nutting          | 1      | 1             |         |              |       |         |
| Steve                                                             | Oelfke           | Goalie |               |         | 10           |       |         |
| Angel<br>JD                                                       | Rivera           | 4      |               |         |              |       |         |
| JD                                                                | Webb             | 3      |               |         |              |       |         |
|                                                                   | Totals:          |        | 3             |         |              |       |         |
|                                                                   |                  |        |               |         |              |       |         |