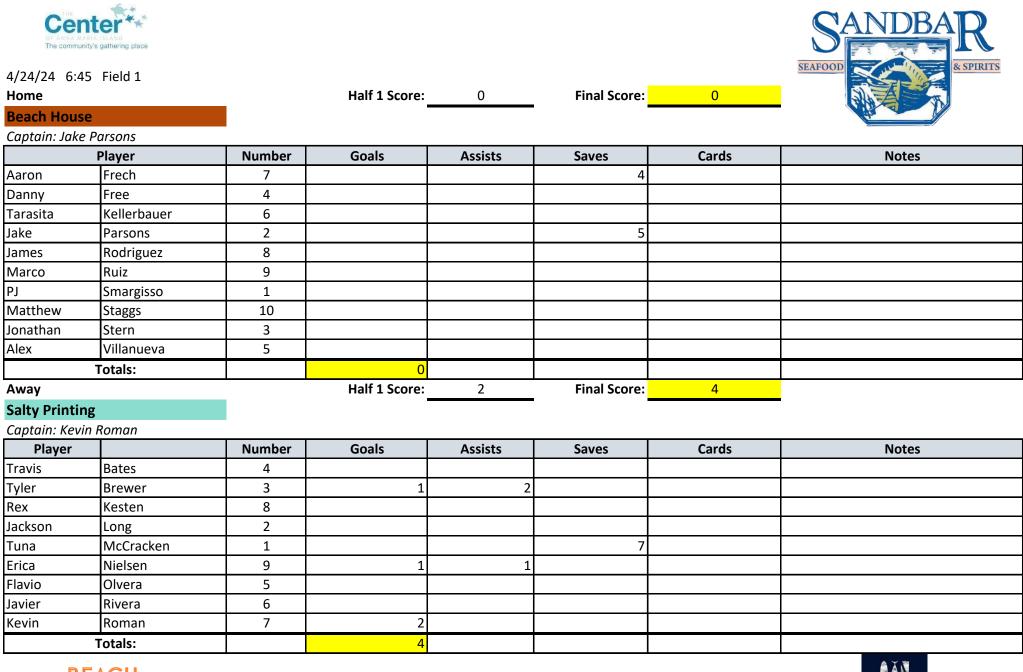

Winner:

Salty Printing

Winner:

**Progressive Cabintery** 

| Center<br>of ANNA MARIA ISLAND<br>The community's gathering place |                  |        |               |         |              |       | SANDBAR |
|-------------------------------------------------------------------|------------------|--------|---------------|---------|--------------|-------|---------|
| 4/24/24 9:00 Field 1                                              |                  |        |               |         |              |       | SEAFOOD |
| Home                                                              |                  | _      | Half 1 Score: | 0       | Final Score: | 3     |         |
| Solid Rock                                                        | Construction     |        |               |         |              |       |         |
| Captain: Luca Vecchio                                             |                  |        |               |         |              |       |         |
| Player                                                            |                  | Number | Goals         | Assists | Saves        | Cards | Notes   |
| Enrique                                                           | Claderas         | 5      |               |         |              |       |         |
| Landon                                                            | Ellis            | 9      |               |         |              |       |         |
| Lorenzo                                                           | Llorente         | 8      |               |         |              |       |         |
| Mark                                                              | Long             | 3      |               |         | 7            |       |         |
| Zachary                                                           | Long             | 6      |               |         |              |       |         |
| James                                                             | Noblett          | 4      |               |         |              |       |         |
| Eduardo                                                           | Schlueter        | 7      |               |         |              |       |         |
| Luca                                                              | Vecchio          | 1      |               |         |              |       |         |
| Timo                                                              | Vecchio          | 2      | 2             | 1       |              |       |         |
| Jana                                                              | Whitehead        | 10     | 1             |         |              |       |         |
| Totals:                                                           |                  |        | 3             |         |              |       |         |
|                                                                   |                  |        |               |         |              |       |         |
| Away                                                              |                  |        | Half 1 Score: | 3       | Final Score: | 3     |         |
| Language Services Associates                                      |                  |        |               |         |              |       |         |
| Captain: Da                                                       | nny Hampton      |        |               |         |              |       |         |
|                                                                   | Player           | Number | Goals         | Assists | Saves        | Cards | Notes   |
| Murat                                                             | Akay             | 7      | 1             |         |              |       |         |
| Scott                                                             | Cooper           |        |               |         |              |       |         |
| Selena                                                            | Gonzalez-Salinas |        | 1             |         |              |       |         |
| Daniel                                                            | Hampton          | 8      |               |         |              |       |         |
| Ethan                                                             | Hampton          | 5      |               | 1       |              |       |         |
| Austin                                                            | Nutting          | 1      | 1             |         |              |       |         |
| Steve                                                             | Oelfke           | Goalie |               |         | 10           |       |         |
| Angel<br>JD                                                       | Rivera           | 4      |               |         |              |       |         |
| JD                                                                | Webb             | 3      |               |         |              |       |         |
|                                                                   | Totals:          |        | 3             |         |              |       |         |
|                                                                   |                  |        |               |         |              |       |         |